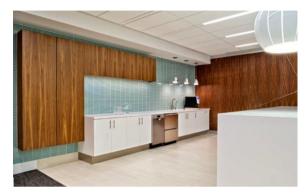

Fox Contracting was hired to renovate this office for the high-end travel agency. Some of the highlights of this facility include:

- · Electrified fog panels
- Custom sliding wood partitions
- Reception area, offices & lunch room