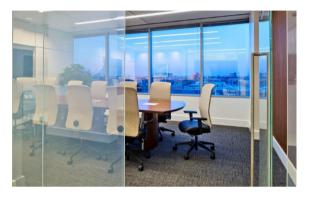

Fox Contracting was hired to renovate this office for the high-end travel agency. Some of the highlights of this facility include:

- · Electrified fog panels
- Custom sliding wood partitions
- Reception area, offices & lunch room