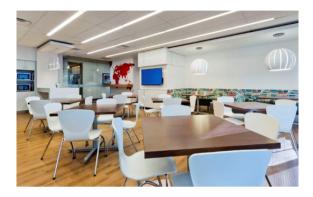

Fox Contracting was hired to renovate this office for the high-end travel agency. Some of the highlights of this facility include:

- · Electrified fog panels
- Custom sliding wood partitions
- Reception area, offices & lunch room