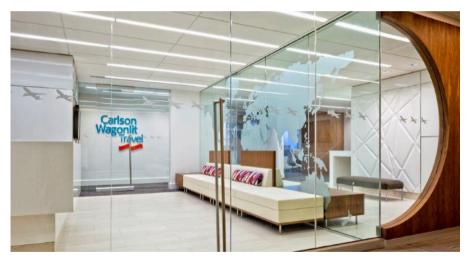

# Carlson Wagonlit

2425 Matheson Boulevard, Mississauga, ON

Fox Contracting was hired to renovate this office for the high-end travel agency. Some of the highlights of this facility include:

- · Electrified fog panels
- Custom sliding wood partitions
- Reception area, offices & lunch room