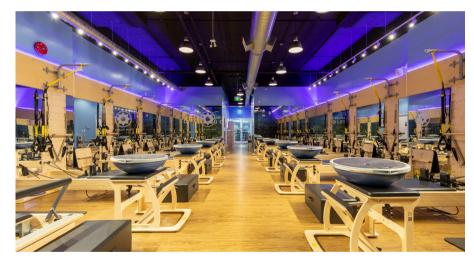

## DESCRIPTION

Club Pilates operates under Xponential Fitness, a leading global franchise group of boutique fitness brands. Xponential operates over 3,000 studios worldwide with Club Pilates being a prominent brand in their portfolio. Fox worked closely with the client and designer on the build-out of this franchise in the trendy Leslieville area of Toronto.

The scope of work for this project included:

- Installation of new doors and glazing, including 8ft. high mirror walls
- New drywall, millwork, flooring and painting
- New electrical, HVAC and plumbing, including a new water filling station
- Installation of Club Pilates' signature reformer machines

With keen attention to detail and thoughtful execution, Fox helped bring this vibrant fitness studio to life.