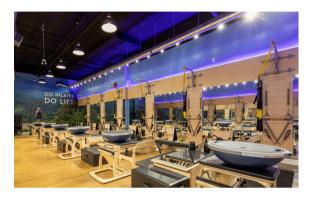

## DESCRIPTION

Club Pilates operates under Xponential Fitness, a leading global franchise group of boutique fitness brands. Xponential operates over 3,000 studios worldwide with Club Pilates being a prominent brand in their portfolio. Fox worked closely with the client and designer on the build-out of this franchise in the trendy Leslieville area of Toronto.

The scope of work for this project included:

- Installation of new doors and glazing, including 8ft. high mirror walls
- New drywall, millwork, flooring and painting
- New electrical, HVAC and plumbing, including a new water filling station
- Installation of Club Pilates' signature reformer machines

With keen attention to detail and thoughtful execution, Fox helped bring this vibrant fitness studio to life.