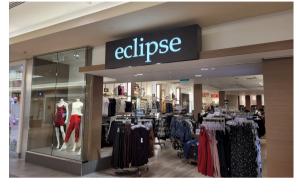

## FOX

COMMERCIAL CONTRACTING FOXCONLTD.COM EClipse 435 Stone Road West, Guelph, ON

**PROJECT** 2,000 sq. ft.

CLIENT Eclipse Stores Inc.

## DESCRIPTION

Fox worked closely with Studio Design to transform this vacant lot in Stone Road Mall into a warm, ambient space for Eclipse Stores Inc.

Fox handled every aspect of the renovation from front-ofhouse signage to back-of-house storage. The scope of work for this project included:

- Demolition of existing fixtures
- New drywall, flooring and painting
- Stainless steel cover for storefront
- New electrical
- Custom millwork
- Relocation of thermostat and square diffusers

Considering the renovation took place within a shopping centre, the Fox team coordinated after-hours work from our trades during certain phases of the project.