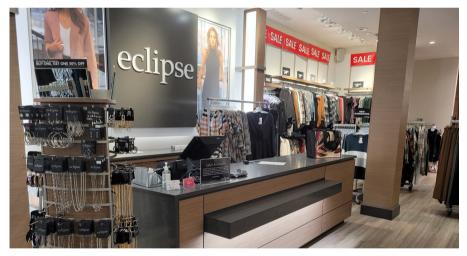

## DESCRIPTION

Fox worked closely with Studio Design to transform this vacant lot in Stone Road Mall into a warm, ambient space for Eclipse Stores Inc.

Fox handled every aspect of the renovation from front-ofhouse signage to back-of-house storage. The scope of work for this project included:

- Demolition of existing fixtures
- New drywall, flooring and painting
- Stainless steel cover for storefront
- New electrical
- Custom millwork
- Relocation of thermostat and square diffusers

Considering the renovation took place within a shopping centre, the Fox team coordinated after-hours work from our trades during certain phases of the project.