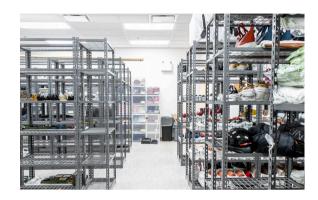

Fox handled the installation of the client's custom millwork, front-of-house lighting features and storage room shelving for product inventory to deliver an elegant yet functional space.

In addition to these unique design pieces, the clean look of this store was fully achieved through smaller details such as a seamless heating and air-conditioning grille system that provides functionality and uninterrupted design.