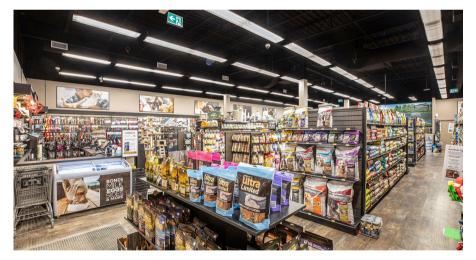

## **DESCRIPTION**

Pet Valu is Canada's largest pet retailer with over 700 locations across the country. The brand offers over 7,000 products suitable for any pet owner including holistic, national and premium brands of food and accessories.

Fox handled all the details for Pet Valu's retail fit-out in Ottawa, which included the check-out desk, retail floor, back-of-house storage and the tiled dog wash area.

In order to produce a build-out consistent with the franchise's brand identity, Fox worked with the designer to account for all the unique interior elements including custom millwork and signage.

The scope of this project included demolition, metalwork, millwork, roofing, doors and frames, electrical, mechanical, drywall, flooring, painting and toilet accessories.