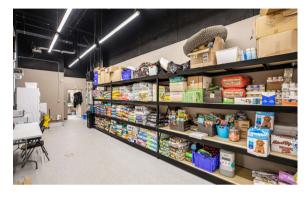

Fox handled all the details for Pet Valu's retail fit-out in Ottawa, which included the check-out desk, retail floor, back-of-house storage and the tiled dog wash area.

In order to produce a build-out consistent with the franchise's brand identity, Fox worked with the designer to account for all the unique interior elements including custom millwork and signage.