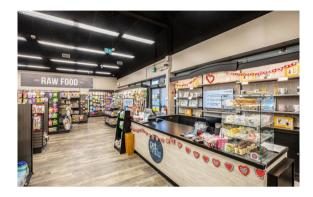

Fox handled all the details for Pet Valu's retail fit-out in Ottawa, which included the check-out desk, retail floor, back-of-house storage and the tiled dog wash area.

In order to produce a build-out consistent with the franchise's brand identity, Fox worked with the designer to account for all the unique interior elements including custom millwork and signage.