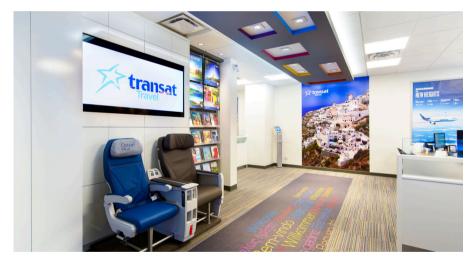

Fox converted six Martin Travels to Transat Travels for NFK Devencore, which included the complete demolition of the existing interior with new construction and rebranding throughout. Each location featured:

- Desk areas
- Retail entrance
- Display sections
- Storage space

All projects were completed within an aggressive schedule of two to three weeks per location. All six locations were all completed on budget and on time.