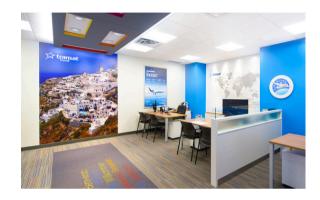

Fox converted six Martin Travels to Transat Travels for NFK Devencore, which included the complete demolition of the existing interior with new construction and rebranding throughout. Each location featured:

- Desk areas
- Retail entrance
- Display sections
- Storage space

All projects were completed within an aggressive schedule of two to three weeks per location. All six locations were all completed on budget and on time.