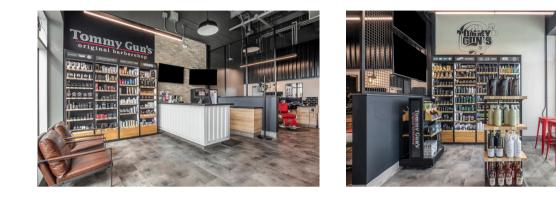

## DESCRIPTION

With over 100 locations across four countries, Tommy Gun's is a trusted name for all things hair – from bold new styles to timeless classic cuts.

Fox worked closely with the client and designer to ensure this Kanata location met the world-class standards of a Tommy Gun's barbershop.

Some of the features of this tenant fit-out included:

- New mechanical fixtures including plumbing, sprinklers, HVAC and roofing
- New electrical fixtures including lighting, TVs, automatic door openers and fire alarm system
- New millwork, drywall, flooring, brick and metal cladding
- Signage throughout consistent with Tommy Gun's brand identity