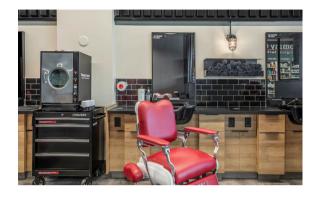

## DESCRIPTION

With over 100 locations across four countries, Tommy Gun's is a trusted name for all things hair – from bold new styles to timeless classic cuts.

Fox worked closely with the client and designer to ensure this Kanata location met the world-class standards of a Tommy Gun's barbershop.

Some of the features of this tenant fit-out included:

- New mechanical fixtures including plumbing, sprinklers, HVAC and roofing
- New electrical fixtures including lighting, TVs, automatic door openers and fire alarm system
- New millwork, drywall, flooring, brick and metal cladding
- Signage throughout consistent with Tommy Gun's brand identity