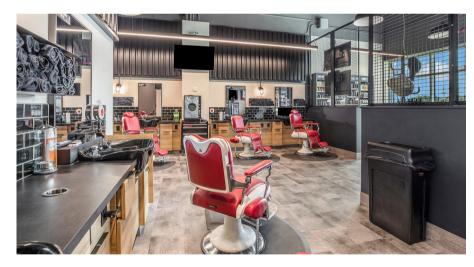

## DESCRIPTION

With over 100 locations across four countries, Tommy Gun's is a trusted name for all things hair – from bold new styles to timeless classic cuts.

Fox worked closely with the client and designer to ensure this Kanata location met the world-class standards of a Tommy Gun's barbershop.

Some of the features of this tenant fit-out included:

- New mechanical fixtures including plumbing, sprinklers, HVAC and roofing
- New electrical fixtures including lighting, TVs, automatic door openers and fire alarm system
- New millwork, drywall, flooring, brick and metal cladding
- Signage throughout consistent with Tommy Gun's brand identity