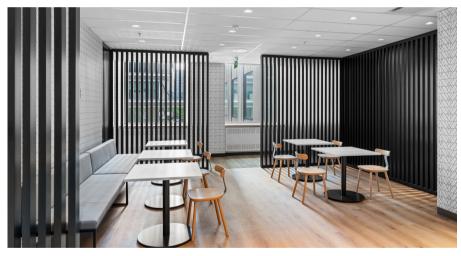

## DESCRIPTION

Working with Manulife and JLL, Fox renovated two model suites on the 3rd floor suite of a beautiful building on University Ave.

The scope of work for this project included:

- Removal of existing walls to create new layout.
- Delivery of approximately 15 new offices and meeting rooms along with new kitchen and reception.
- Application of wallpaper covering to meeting room walls throughout.
- Wood slats installed for aesthetics in kitchen area and boardrooms.
- New PC-350 office fronts installed along with fresh painting and new carpet and LVT flooring.
- Polished concrete finish in reception area.