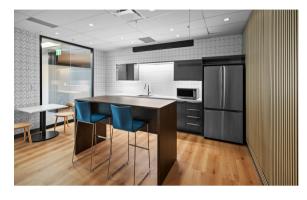

## DESCRIPTION

Working with Manulife and JLL, Fox renovated two model suites on the 3rd floor suite of a beautiful building on University Ave.

The scope of work for this project included:

- Removal of existing walls to create new layout.
- Delivery of approximately 15 new offices and meeting rooms along with new kitchen and reception.
- Application of wallpaper covering to meeting room walls throughout.
- Wood slats installed for aesthetics in kitchen area and boardrooms.
- New PC-350 office fronts installed along with fresh painting and new carpet and LVT flooring.
- Polished concrete finish in reception area.