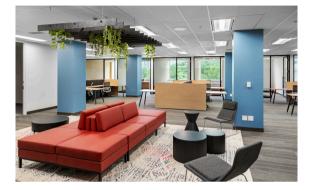

## DESCRIPTION

Working with Manulife and JLL, Fox renovated two model suites on the 3rd floor suite of a beautiful building on University Ave.

The scope of work for this project included:

- Removal of existing walls to create new layout.
- Delivery of approximately 15 new offices and meeting rooms along with new kitchen and reception.
- Application of wallpaper covering to meeting room walls throughout.
- Wood slats installed for aesthetics in kitchen area and boardrooms.
- New PC-350 office fronts installed along with fresh painting and new carpet and LVT flooring.
- Polished concrete finish in reception area.