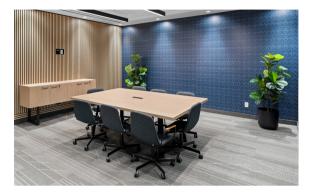

## DESCRIPTION

Working with Manulife and JLL, Fox renovated two model suites on the 3rd floor suite of a beautiful building on University Ave.

The scope of work for this project included:

- Removal of existing walls to create new layout.
- Delivery of approximately 15 new offices and meeting rooms along with new kitchen and reception.
- Application of wallpaper covering to meeting room walls throughout.
- Wood slats installed for aesthetics in kitchen area and boardrooms.
- New PC-350 office fronts installed along with fresh painting and new carpet and LVT flooring.
- Polished concrete finish in reception area.